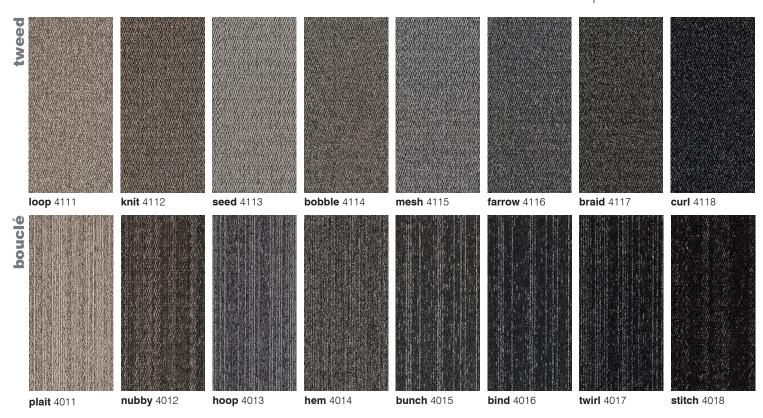

# tweed bouclé!

### tweed boucle

product construction yarn/fibre pile weight pile height gauge tile size total thickness total weight carton size co-ordinates fashion planks, tweed & bouclé textured loop pile solution dyed nylon 780g/m² 5.0mm to 3.0mm 1/12