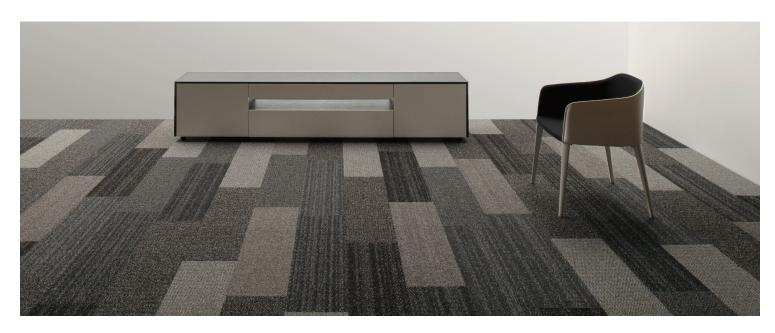

# tweed bouclé!

### tweed boucle

product construction yarn/fibre pile weight pile height gauge tile size total thickness total weight carton size co-ordinates fashion planks, tweed & bouclé textured loop pile solution dyed nylon 780g/m² 5.0mm to 3.0mm 1/12

250mm x 1000mm 7.5mm

4.7kg/m<sup>2</sup> 3sqm

all intelli & friendly carpet tiles

dimensional stability backing electrostatic propensity fire rating ISO 9239.1 recommended adhesive installation method

GreenStar certification recycle content availability < 0.15%